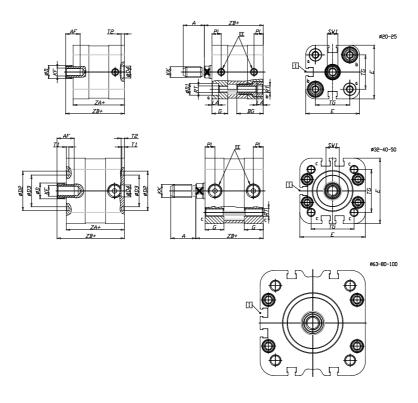

## DIMENSIONS

| A (mm)   | 19       |
|----------|----------|
| AF (mm)  | 13       |
| BG (mm)  | 0.0      |
| G (mm)   | 14.3     |
| Ø (mm)   | 12       |
| Ø (mm)   | 0        |
| D2 (mm)  | 35       |
| D3 (mm)  | 29       |
| D4 (mm)  | 9        |
| D5 (mm)  | 6        |
| D6 (mm)  | 17       |
| D7       | M5       |
| D8 (mm)  | 5        |
| E (mm)   | 57.0     |
| EE       | G1\8     |
| H (mm)   | 10       |
| KF       | M8       |
| KK       | M10x1,25 |
| LA (mm)  | 0        |
| L4 (mm)  | 33       |
| PL (mm)  | 7.6      |
| RT       | M6       |
| SW1 (mm) | 10       |

| 2    |
|------|
| 4    |
| 6    |
| 38.0 |
| 45.0 |
| 52.0 |
| 59   |
|      |