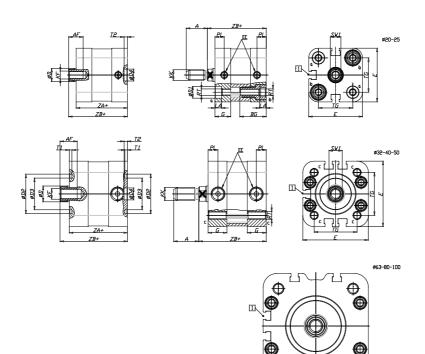

## DIMENSIONS

| A (mm)   | 19       |
|----------|----------|
| AF (mm)  | 13       |
| BG (mm)  | 0.0      |
| G (mm)   | 14.3     |
| Ø (mm)   | 12       |
| Ø (mm)   | 0        |
| D2 (mm)  | 35       |
| D3 (mm)  | 29       |
| D4 (mm)  | 9        |
| D5 (mm)  | 6        |
| D6 (mm)  | 17       |
| D7       | M5       |
| D8 (mm)  | 5        |
| E (mm)   | 57.0     |
| EE       | G1\8     |
| H (mm)   | 10       |
| KF       | M8       |
| КК       | M10x1,25 |
| LA (mm)  | 0        |
| L4 (mm)  | 33       |
| PL (mm)  | 7.6      |
| RT       | M6       |
| SW1 (mm) | 10       |

| T1 (mm) | 2    |
|---------|------|
| T2 (mm) | 4    |
| T3 (mm) | 6    |
| TG (mm) | 38.0 |
| ZA (mm) | 45.0 |
| ZB (mm) | 52.0 |
| ZC (mm) | 59   |

Ð

5

 $\oplus$ 

ſ