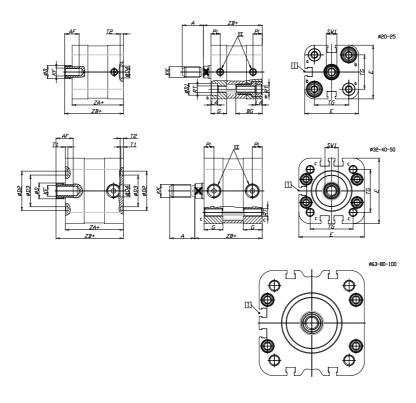

## DIMENSIONS

| A (mm)   | 19       |
|----------|----------|
| AF (mm)  | 13       |
| BG (mm)  | 0.0      |
| G (mm)   | 14.3     |
| Ø (mm)   | 12       |
| Ø (mm)   | 0        |
| D2 (mm)  | 35       |
| D3 (mm)  | 29       |
| D4 (mm)  | 9        |
| D5 (mm)  | 6        |
| D6 (mm)  | 17       |
| D7       | M5       |
| D8 (mm)  | 5        |
| E (mm)   | 57.0     |
| EE       | G1\8     |
| H (mm)   | 10       |
| KF       | M8       |
| KK       | M10x1,25 |
| LA (mm)  | 0        |
| L4 (mm)  | 33       |
| PL (mm)  | 7.6      |
| RT       | M6       |
| SW1 (mm) | 10       |

| T1 (mm) | 2    |
|---------|------|
| T2 (mm) | 4    |
| T3 (mm) | 6    |
| TG (mm) | 38.0 |
| ZA (mm) | 45.0 |
| ZB (mm) | 52.0 |
| ZC (mm) | 59   |