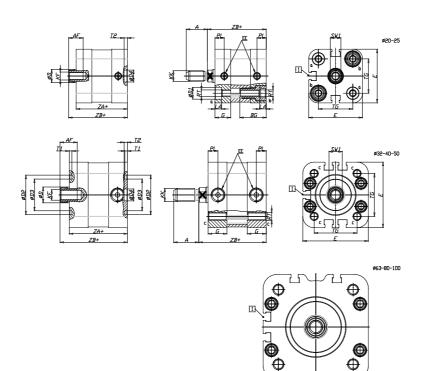

### DIMENSIONS

| A (mm)             | 19       |
|--------------------|----------|
| AF (mm)            | 13       |
| BG (mm)            | 0.0      |
| G (mm)             | 14.3     |
| Ø (mm)             | 12       |
| Ø (mm)             | 0        |
| D2 (mm)            | 35       |
| D3 (mm)            | 29       |
| D3 (mm)<br>D4 (mm) | 9        |
|                    | -        |
| D5 (mm)            | 6        |
| D6 (mm)            | 17       |
| D7                 | M5       |
| D8 (mm)            | 5        |
| E (mm)             | 57.0     |
| EE                 | G1\8     |
| H (mm)             | 10       |
| KF                 | M8       |
| кк                 | M10x1,25 |
| LA (mm)            | 0        |
| L4 (mm)            | 33       |
| PL (mm)            | 7.6      |
| RT                 | M6       |
| SW1 (mm)           | 10       |

| T1 (mm) | 2    |
|---------|------|
| T2 (mm) | 4    |
| T3 (mm) | 6    |
| TG (mm) | 38.0 |
| ZA (mm) | 45.0 |
| ZB (mm) | 52.0 |
| ZC (mm) | 59   |

5

 $\Box$