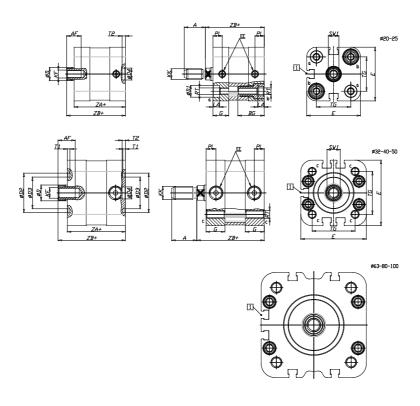

## DIMENSIONS

| A (mm)   | 19       |
|----------|----------|
| AF (mm)  | 13       |
| BG (mm)  | 0.0      |
| G (mm)   | 14.3     |
| Ø (mm)   | 12       |
| Ø (mm)   | 0        |
| D2 (mm)  | 35       |
| D3 (mm)  | 29       |
| D4 (mm)  | 9        |
| D5 (mm)  | 6        |
| D6 (mm)  | 17       |
| D7       | M5       |
| D8 (mm)  | 5        |
| E (mm)   | 57.0     |
| EE       | G1\8     |
| H (mm)   | 10       |
| KF       | M8       |
| KK       | M10x1,25 |
| LA (mm)  | 0        |
| L4 (mm)  | 33       |
| PL (mm)  | 7.6      |
| RT       | M6       |
| SW1 (mm) | 10       |

| 2    |
|------|
| 4    |
| 6    |
| 38.0 |
| 45.0 |
| 52.0 |
| 59   |
|      |