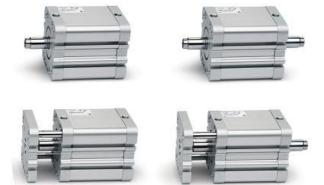

# Compact magnetic cylinders - Series 32

Product code: 32M2A040A070

#### TECHNICAL DATA

| Series               | 32                                                  |
|----------------------|-----------------------------------------------------|
| Ø cyl. (mm)          | 40                                                  |
| Version              | M=male rod thread                                   |
| Operation            | 2=double-acting                                     |
| Materials            | A = anodized aluminium body, end blocks and piston, |
| Construction         | A = standard                                        |
| Stroke type          | V=variable                                          |
| Stroke Cylinder (mm) | 70                                                  |
| Rod seals material   | Standard                                            |
| Rod length (mm)      | 0                                                   |