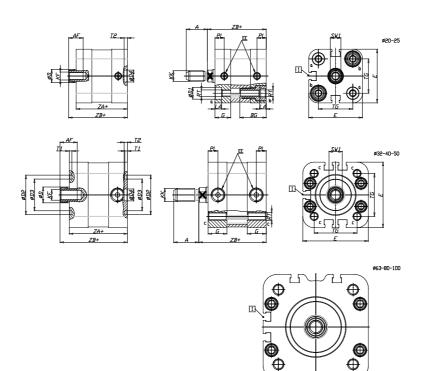

## DIMENSIONS

| A (mm)   | 19       |
|----------|----------|
| AF (mm)  | 13       |
| BG (mm)  | 0.0      |
| G (mm)   | 14.3     |
| Ø (mm)   | 12       |
| Ø (mm)   | 0        |
| D2 (mm)  | 35       |
| D3 (mm)  | 29       |
| D4 (mm)  | 9        |
| D5 (mm)  | 6        |
| D6 (mm)  | 17       |
| D7       | M5       |
| D8 (mm)  | 5        |
| E (mm)   | 57.0     |
| EE       | G1\8     |
| H (mm)   | 10       |
| KF       | M8       |
| КК       | M10x1,25 |
| LA (mm)  | 0        |
| L4 (mm)  | 33       |
| PL (mm)  | 7.6      |
| RT       | M6       |
| SW1 (mm) | 10       |

| T1 (mm) | 2    |
|---------|------|
| T2 (mm) | 4    |
| T3 (mm) | 6    |
| TG (mm) | 38.0 |
| ZA (mm) | 45.0 |
| ZB (mm) | 52.0 |
| ZC (mm) | 59   |

5

 $\Box$