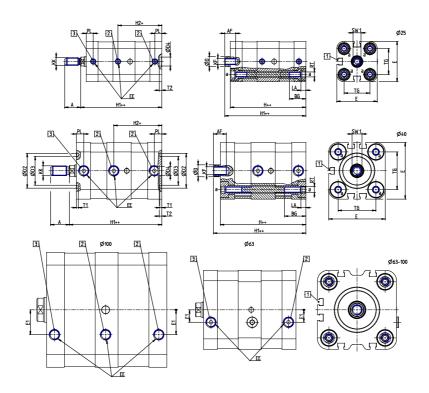

## DIMENSIONS

| A (mm)   | 19       |
|----------|----------|
| AF (mm)  | 13       |
| BG (mm)  | 21.5     |
| ØD (mm)  | 12       |
| D2 (mm)  | 35       |
| D3 (mm)  | 29       |
| D4 (mm)  | 9        |
| E (mm)   | 57.0     |
| EE       | G1/8     |
| E1 (mm)  | 0.0      |
| H (mm)   | 86       |
| H1 (mm)  | 93       |
| H2 (mm)  | 48.2     |
| KF       | M8       |
| KK (mm)  | M10X1.25 |
| LA (mm)  | 5        |
| PL (mm)  | 7.6      |
| RT       | M6       |
| SW1 (mm) | 10       |
| T1 (mm)  | 2        |
| T2 (mm)  | 2.5      |
| TG (mm)  | 38.0     |