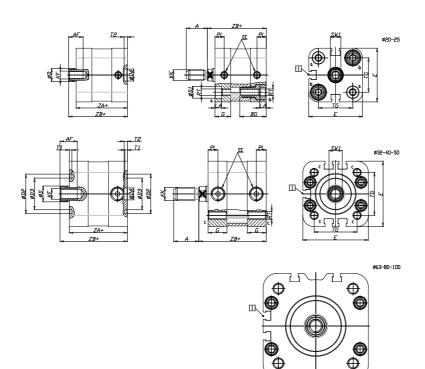

## DIMENSIONS

| A (mm)             | 19       |
|--------------------|----------|
| AF (mm)            | 13       |
| BG (mm)            | 0.0      |
| G (mm)             | 14.3     |
| Ø (mm)             | 12       |
| Ø (mm)             | 0        |
| D2 (mm)            | 35       |
| D3 (mm)            | 29       |
| D3 (mm)<br>D4 (mm) | 9        |
|                    | -        |
| D5 (mm)            | 6        |
| D6 (mm)            | 17       |
| D7                 | M5       |
| D8 (mm)            | 5        |
| E (mm)             | 57.0     |
| EE                 | G1\8     |
| H (mm)             | 10       |
| KF                 | M8       |
| кк                 | M10x1,25 |
| LA (mm)            | 0        |
| L4 (mm)            | 33       |
| PL (mm)            | 7.6      |
| RT                 | M6       |
| SW1 (mm)           | 10       |

| <b></b> | -    |
|---------|------|
| T1 (mm) | 2    |
| T2 (mm) | 4    |
| T3 (mm) | 6    |
| TG (mm) | 38.0 |
| ZA (mm) | 45.0 |
| ZB (mm) | 52.0 |
| ZC (mm) | 59   |