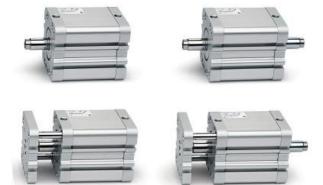

# Compact magnetic cylinders - Series 32

Product code: 32M2A040A120

### TECHNICAL DATA

| Series               | 32                                                  |
|----------------------|-----------------------------------------------------|
| Ø cyl. (mm)          | 40                                                  |
| Version              | M=male rod thread                                   |
| Operation            | 2=double-acting                                     |
| Materials            | A = anodized aluminium body, end blocks and piston, |
| Construction         | A = standard                                        |
| Stroke type          | V=variable                                          |
| Stroke Cylinder (mm) | 120                                                 |
| Rod seals material   | Standard                                            |
| Rod length (mm)      | 0                                                   |