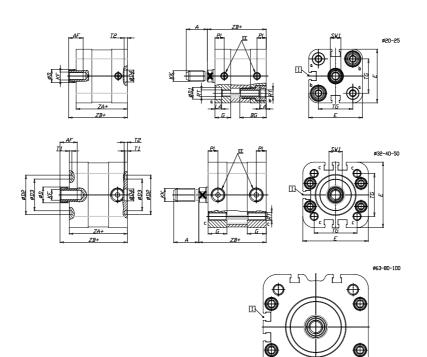

### DIMENSIONS

| A (mm)   | 19       |
|----------|----------|
|          | -        |
| AF (mm)  | 13       |
| BG (mm)  | 0.0      |
| G (mm)   | 14.3     |
| Ø (mm)   | 12       |
| Ø (mm)   | 0        |
| D2 (mm)  | 35       |
| D3 (mm)  | 29       |
| D4 (mm)  | 9        |
| D5 (mm)  | 6        |
| D6 (mm)  | 17       |
| D7       | M5       |
| D8 (mm)  | 5        |
| E (mm)   | 57.0     |
| EE       | G1\8     |
| H (mm)   | 10       |
| KF       | M8       |
| кк       | M10x1,25 |
| LA (mm)  | 0        |
| L4 (mm)  | 33       |
| PL (mm)  | 7.6      |
| RT       | M6       |
| SW1 (mm) | 10       |

| T1 (mm) | 2    |
|---------|------|
| T2 (mm) | 4    |
| T3 (mm) | 6    |
| TG (mm) | 38.0 |
| ZA (mm) | 45.0 |
| ZB (mm) | 52.0 |
| ZC (mm) | 59   |

Ð

5

 $\oplus$ 

 $\Box$