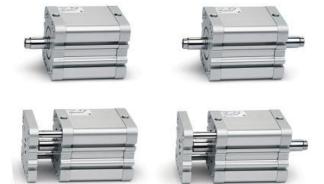

# Compact magnetic cylinders - Series 32

Product code: 32M2A040A125

## Compact magnetic cylinders - Series 32

Product code: 32M2A040A125