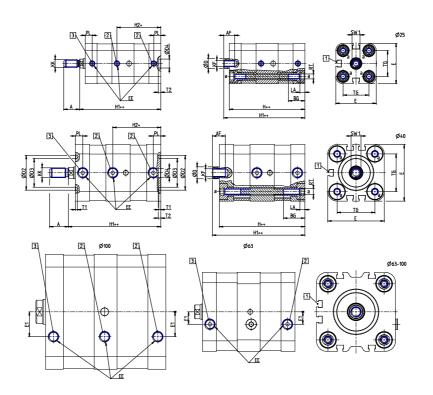

## DIMENSIONS

| [        |          |
|----------|----------|
| A (mm)   | 19       |
| AF (mm)  | 13       |
| BG (mm)  | 21.5     |
| ØD (mm)  | 12       |
| D2 (mm)  | 35       |
| D3 (mm)  | 29       |
| D4 (mm)  | 9        |
| E (mm)   | 57.0     |
| EE       | G1/8     |
| E1 (mm)  | 0.0      |
| H (mm)   | 86       |
| H1 (mm)  | 93       |
| H2 (mm)  | 48.2     |
| KF       | M8       |
| KK (mm)  | M10X1.25 |
| LA (mm)  | 5        |
| PL (mm)  | 7.6      |
| RT       | M6       |
| SW1 (mm) | 10       |
| T1 (mm)  | 2        |
| T2 (mm)  | 2.5      |
| TG (mm)  | 38.0     |