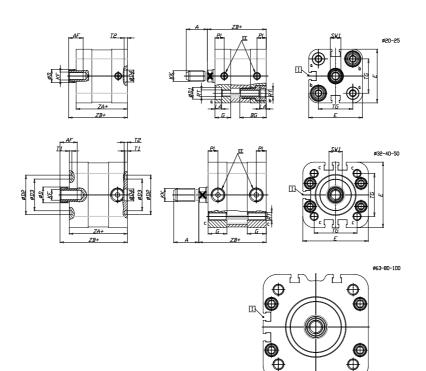

### DIMENSIONS

| A (mm)   | 19       |
|----------|----------|
|          | -        |
| AF (mm)  | 13       |
| BG (mm)  | 0.0      |
| G (mm)   | 14.3     |
| Ø (mm)   | 12       |
| Ø (mm)   | 0        |
| D2 (mm)  | 35       |
| D3 (mm)  | 29       |
| D4 (mm)  | 9        |
| D5 (mm)  | 6        |
| D6 (mm)  | 17       |
| D7       | M5       |
| D8 (mm)  | 5        |
| E (mm)   | 57.0     |
| EE       | G1\8     |
| H (mm)   | 10       |
| KF       | M8       |
| кк       | M10x1,25 |
| LA (mm)  | 0        |
| L4 (mm)  | 33       |
| PL (mm)  | 7.6      |
| RT       | M6       |
| SW1 (mm) | 10       |

| <b></b> | -    |
|---------|------|
| T1 (mm) | 2    |
| T2 (mm) | 4    |
| T3 (mm) | 6    |
| TG (mm) | 38.0 |
| ZA (mm) | 45.0 |
| ZB (mm) | 52.0 |
| ZC (mm) | 59   |

5

 $\Box$