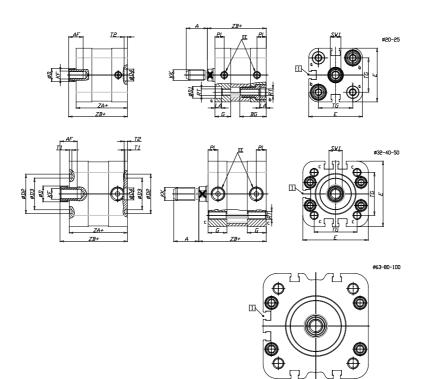

### DIMENSIONS

| A (      | 10       |
|----------|----------|
| A (mm)   | 19       |
| AF (mm)  | 13       |
| BG (mm)  | 0.0      |
| G (mm)   | 14.3     |
| Ø (mm)   | 12       |
| Ø (mm)   | 0        |
| D2 (mm)  | 35       |
| D3 (mm)  | 29       |
| D4 (mm)  | 9        |
| D5 (mm)  | 6        |
| D6 (mm)  | 17       |
| D7       | M5       |
| D8 (mm)  | 5        |
| E (mm)   | 57.0     |
| EE       | G1\8     |
| H (mm)   | 10       |
| KF       | M8       |
| кк       | M10x1,25 |
| LA (mm)  | 0        |
| L4 (mm)  | 33       |
| PL (mm)  | 7.6      |
| RT       | M6       |
| SW1 (mm) | 10       |

| T1 (mm) | 2    |
|---------|------|
| T2 (mm) | 4    |
| T3 (mm) | 6    |
| TG (mm) | 38.0 |
| ZA (mm) | 45.0 |
| ZB (mm) | 52.0 |
| ZC (mm) | 59   |

 $\Box$