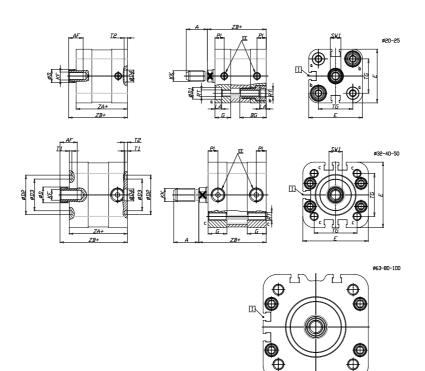

### DIMENSIONS

| A (mm)             | 19       |
|--------------------|----------|
| AF (mm)            | 13       |
| BG (mm)            | 0.0      |
| G (mm)             | 14.3     |
| Ø (mm)             | 12       |
| Ø (mm)             | 0        |
| D2 (mm)            | 35       |
| D3 (mm)            | 29       |
| D3 (mm)<br>D4 (mm) | 9        |
|                    | -        |
| D5 (mm)            | 6        |
| D6 (mm)            | 17       |
| D7                 | M5       |
| D8 (mm)            | 5        |
| E (mm)             | 57.0     |
| EE                 | G1\8     |
| H (mm)             | 10       |
| KF                 | M8       |
| кк                 | M10x1,25 |
| LA (mm)            | 0        |
| L4 (mm)            | 33       |
| PL (mm)            | 7.6      |
| RT                 | M6       |
| SW1 (mm)           | 10       |

| <b></b> | -    |
|---------|------|
| T1 (mm) | 2    |
| T2 (mm) | 4    |
| T3 (mm) | 6    |
| TG (mm) | 38.0 |
| ZA (mm) | 45.0 |
| ZB (mm) | 52.0 |
| ZC (mm) | 59   |

5

 $\Box$