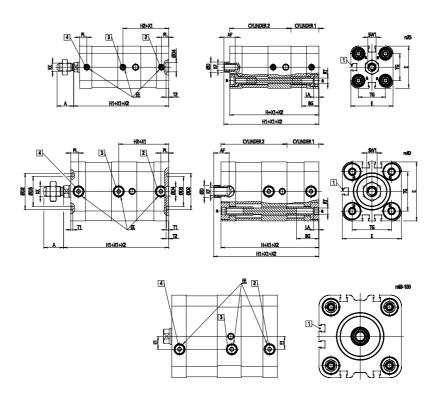

## DIMENSIONS

| A (mm)   | 19       |
|----------|----------|
| AF (mm)  | 13       |
| BG (mm)  | 21.5     |
| ØD (mm)  | 12       |
| D2 (mm)  | 35       |
| D3 (mm)  | 29       |
| D4 (mm)  | 9        |
| E (mm)   | 57.0     |
| EE       | G1/8     |
| E1 (mm)  | 0.0      |
| H (mm)   | 86       |
| H1 (mm)  | 93       |
| H2 (mm)  | 48.2     |
| KF       | M8       |
| KK       | M10X1.25 |
| LA (mm)  | 5        |
| PL (mm)  | 7.6      |
| SW1 (mm) | 10       |
| RT       | M6       |
| T1 (mm)  | 2        |
| T2 (mm)  | 2.5      |
| TG (mm)  | 38.0     |