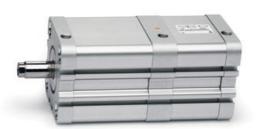

## **Compact cylinder multiposition version - Series 32**

Product code: 32M2A040A150/235/320N

Datasheet creation date: 08/03/2025 10:41

Check the most updated document online 3 click here

## **Compact cylinder multiposition version - Series 32**

Product code: 32M2A040A150/235/320N

## TECHNICAL DATA

| Series        | 32                                                    |
|---------------|-------------------------------------------------------|
| Version       | M=male rod thread                                     |
| Materials     | A = anodized aluminium profile, end blocks and piston |
| Diameter (mm) | 40                                                    |