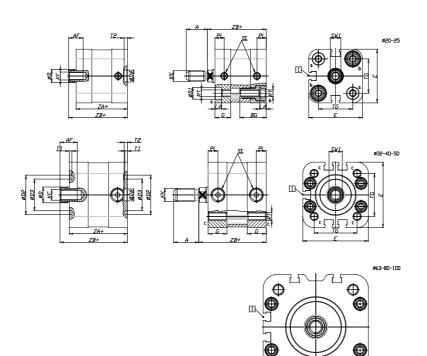

### DIMENSIONS

| A (mm)   | 19       |
|----------|----------|
| AF (mm)  | 13       |
| BG (mm)  | 0.0      |
| G (mm)   | 14.3     |
| Ø (mm)   | 12       |
| Ø (mm)   | 0        |
| D2 (mm)  | 35       |
| D3 (mm)  | 29       |
| D4 (mm)  | 9        |
| D5 (mm)  | 6        |
| D6 (mm)  | 17       |
| D7       | M5       |
| D8 (mm)  | 5        |
| E (mm)   | 57.0     |
| EE       | G1\8     |
| H (mm)   | 10       |
| KF       | M8       |
| КК       | M10x1,25 |
| LA (mm)  | 0        |
| L4 (mm)  | 33       |
| PL (mm)  | 7.6      |
| RT       | M6       |
| SW1 (mm) | 10       |

| T1 (mm) | 2    |
|---------|------|
| T2 (mm) | 4    |
| T3 (mm) | 6    |
| TG (mm) | 38.0 |
| ZA (mm) | 45.0 |
| ZB (mm) | 52.0 |
| ZC (mm) | 59   |

Ð

5

 $\oplus$ 

 $\Box$