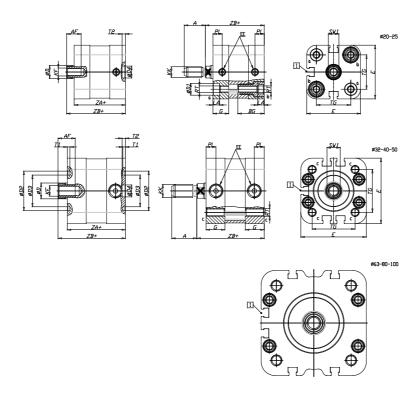

## DIMENSIONS

| A (mm)   | 19       |
|----------|----------|
| AF (mm)  | 13       |
| BG (mm)  | 0.0      |
| G (mm)   | 14.3     |
| Ø (mm)   | 12       |
| Ø (mm)   | 0        |
| D2 (mm)  | 35       |
| D3 (mm)  | 29       |
| D4 (mm)  | 9        |
| D5 (mm)  | 6        |
| D6 (mm)  | 17       |
| D7       | M5       |
| D8 (mm)  | 5        |
| E (mm)   | 57.0     |
| EE       | G1\8     |
| H (mm)   | 10       |
| KF       | M8       |
| KK       | M10x1,25 |
| LA (mm)  | 0        |
| L4 (mm)  | 33       |
| PL (mm)  | 7.6      |
| RT       | M6       |
| SW1 (mm) | 10       |

| 2    |
|------|
| 4    |
| 6    |
| 38.0 |
| 45.0 |
| 52.0 |
| 59   |
|      |