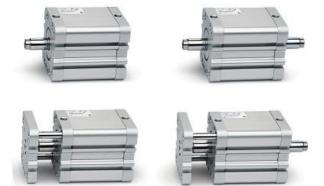

# Compact magnetic cylinders - Series 32

Product code: 32M2A040A270

### TECHNICAL DATA

| Series               | 32                                                  |
|----------------------|-----------------------------------------------------|
| Ø cyl. (mm)          | 40                                                  |
| Version              | M=male rod thread                                   |
| Operation            | 2=double-acting                                     |
| Materials            | A = anodized aluminium body, end blocks and piston, |
| Construction         | A = standard                                        |
| Stroke type          | V=variable                                          |
| Stroke Cylinder (mm) | 270                                                 |
| Rod seals material   | Standard                                            |
| Rod length (mm)      | 0                                                   |