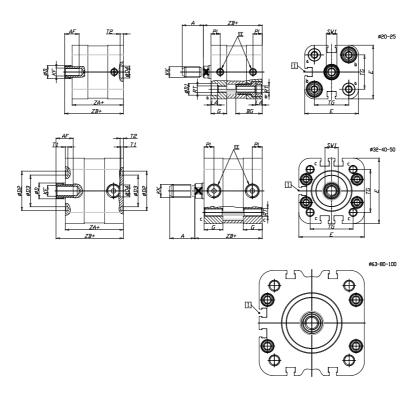

## DIMENSIONS

| A (mm)   | 19       |
|----------|----------|
| AF (mm)  | 13       |
| BG (mm)  | 0.0      |
| G (mm)   | 14.3     |
| Ø (mm)   | 12       |
| Ø (mm)   | 0        |
| D2 (mm)  | 35       |
| D3 (mm)  | 29       |
| D4 (mm)  | 9        |
| D5 (mm)  | 6        |
| D6 (mm)  | 17       |
| D7       | M5       |
| D8 (mm)  | 5        |
| E (mm)   | 57.0     |
| EE       | G1\8     |
| H (mm)   | 10       |
| KF       | M8       |
| KK       | M10x1,25 |
| LA (mm)  | 0        |
| L4 (mm)  | 33       |
| PL (mm)  | 7.6      |
| RT       | M6       |
| SW1 (mm) | 10       |

| 2    |
|------|
| 4    |
| 6    |
| 38.0 |
| 45.0 |
| 52.0 |
| 59   |
|      |