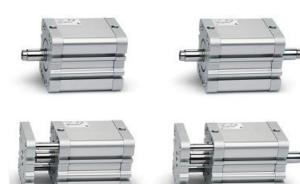

## **Compact magnetic cylinders - Series 32**

Product code: 32M2A040A400

Datasheet creation date: 08/03/2025 10:30

Check the most updated document online 3 click here

## **Compact magnetic cylinders - Series 32**

Product code: 32M2A040A400