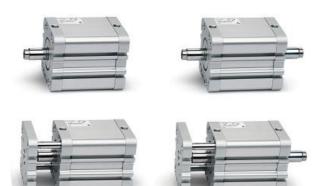

## **Compact magnetic cylinders - Series 32**

Product code: 32M2A063A005

Datasheet creation date: 08/03/2025 10:31

Check the most updated document online 3 click here

## **Compact magnetic cylinders - Series 32**

Product code: 32M2A063A005