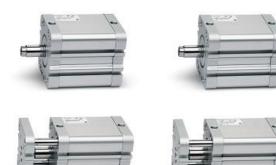

## **Compact magnetic cylinders - Series 32**

Product code: 32M2A063A010

Datasheet creation date: 08/03/2025 10:31

Check the most updated document online 3 click here

## **Compact magnetic cylinders - Series 32**

Product code: 32M2A063A010