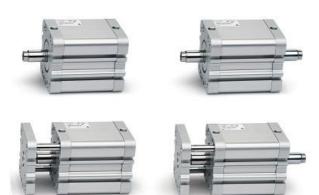

## **Compact magnetic cylinders - Series 32**

Product code: 32M2A063A015

Datasheet creation date: 08/03/2025 10:31

Check the most updated document online 3 click here

## **Compact magnetic cylinders - Series 32**

Product code: 32M2A063A015