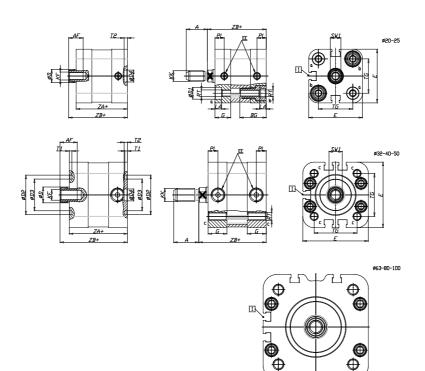

### DIMENSIONS

| A (mm)   | 22       |
|----------|----------|
| AF (mm)  | 16       |
| BG (mm)  | 0.0      |
| G (mm)   | 14       |
| Ø (mm)   | 16       |
| Ø (mm)   | 0        |
| D2 (mm)  | 45       |
| D3 (mm)  | 39       |
| D4 (mm)  | 12       |
| D5 (mm)  | 10       |
| D6 (mm)  | 22       |
| D7       | M6       |
| D8 (mm)  | 6        |
| E (mm)   | 79.6     |
| EE       | G1\8     |
| H (mm)   | 12       |
| KF       | M10      |
| кк       | M12x1,25 |
| LA (mm)  | 0        |
| L4 (mm)  | 50       |
| PL (mm)  | 7.6      |
| RT       | M8       |
| SW1 (mm) | 13       |

| T1 (mm) | 2    |
|---------|------|
| T2 (mm) | 4    |
| T3 (mm) | 7    |
| TG (mm) | 56.5 |
| ZA (mm) | 49.0 |
| ZB (mm) | 57.0 |
| ZC (mm) | 65   |

5

 $\Box$