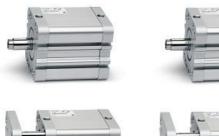

## **Compact magnetic cylinders - Series 32**

Product code: 32M2A063A040

Datasheet creation date: 08/03/2025 10:32

Check the most updated document online 3 click here

## **Compact magnetic cylinders - Series 32**

Product code: 32M2A063A040