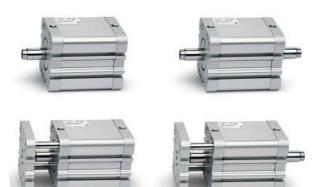

## **Compact magnetic cylinders - Series 32**

Product code: 32M2A063A045

Datasheet creation date: 08/03/2025 10:32

Check the most updated document online 3 click here

## **Compact magnetic cylinders - Series 32**

Product code: 32M2A063A045