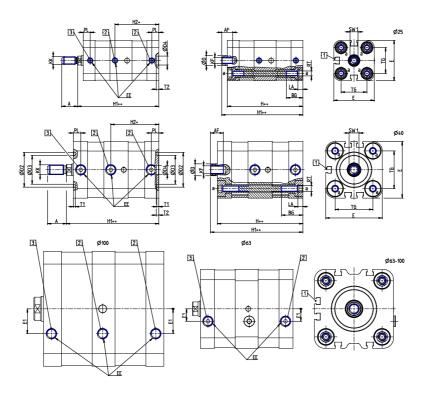

## DIMENSIONS

| A (mm)   | 22       |
|----------|----------|
| AF (mm)  | 16       |
| BG (mm)  | 18.5     |
| ØD (mm)  | 16       |
| D2 (mm)  | 45       |
| D3 (mm)  | 39       |
| D4 (mm)  | 12       |
| E (mm)   | 79.6     |
| EE       | G1/8     |
| E1 (mm)  | 12.5     |
| H (mm)   | 93       |
| H1 (mm)  | 101      |
| H2 (mm)  | 44.0     |
| KF       | M10      |
| KK (mm)  | M12X1.25 |
| LA (mm)  | 6        |
| PL (mm)  | 7.6      |
| RT       | M8       |
| SW1 (mm) | 13       |
| T1 (mm)  | 2        |
| T2 (mm)  | 3.0      |
| TG (mm)  | 56.5     |