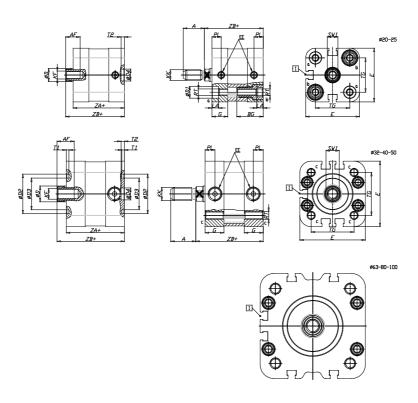

## **DIMENSIONS**

| A (mm)   | 22       |
|----------|----------|
| AF (mm)  | 16       |
| BG (mm)  | 0.0      |
| G (mm)   | 14       |
| Ø (mm)   | 16       |
| Ø (mm)   | 0        |
| D2 (mm)  | 45       |
| D3 (mm)  | 39       |
| D4 (mm)  | 12       |
| D5 (mm)  | 10       |
| D6 (mm)  | 22       |
| D7       | M6       |
| D8 (mm)  | 6        |
| E (mm)   | 79.6     |
| EE       | G1\8     |
| H (mm)   | 12       |
| KF       | M10      |
| KK       | M12x1,25 |
| LA (mm)  | 0        |
| L4 (mm)  | 50       |
| PL (mm)  | 7.6      |
| RT       | M8       |
| SW1 (mm) | 13       |

| T1 (mm) | 2    |
|---------|------|
| T2 (mm) | 4    |
| T3 (mm) | 7    |
| TG (mm) | 56.5 |
| ZA (mm) | 49.0 |
| ZB (mm) | 57.0 |
| ZC (mm) | 65   |