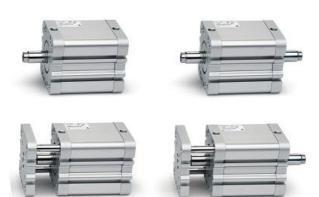

## **Compact magnetic cylinders - Series 32**

Product code: 32M2A063A110

Datasheet creation date: 08/03/2025 10:33

Check the most updated document online 3 click here

## **Compact magnetic cylinders - Series 32**

Product code: 32M2A063A110