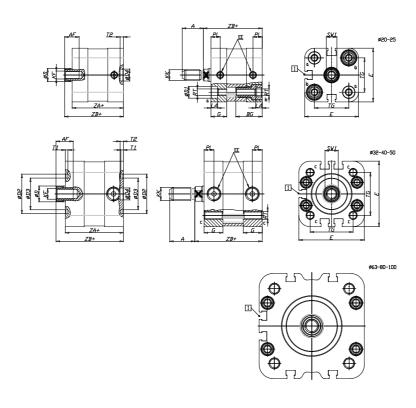

## **DIMENSIONS**

| A (mm)   | 22       |
|----------|----------|
| AF (mm)  | 16       |
| BG (mm)  | 0.0      |
| G (mm)   | 14       |
| Ø (mm)   | 16       |
| Ø (mm)   | 0        |
| D2 (mm)  | 45       |
| D3 (mm)  | 39       |
| D4 (mm)  | 12       |
| D5 (mm)  | 10       |
| D6 (mm)  | 22       |
| D7       | M6       |
| D8 (mm)  | 6        |
| E (mm)   | 79.6     |
| EE       | G1\8     |
| H (mm)   | 12       |
| KF       | M10      |
| KK       | M12x1,25 |
| LA (mm)  | 0        |
| L4 (mm)  | 50       |
| PL (mm)  | 7.6      |
| RT       | M8       |
| SW1 (mm) | 13       |

| T1 (mm) | 2    |
|---------|------|
| T2 (mm) | 4    |
| T3 (mm) | 7    |
| TG (mm) | 56.5 |
| ZA (mm) | 49.0 |
| ZB (mm) | 57.0 |
| ZC (mm) | 65   |