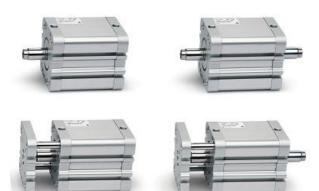

## **Compact magnetic cylinders - Series 32**

Product code: 32M2A063A115

Datasheet creation date: 08/03/2025 10:33

Check the most updated document online 3 click here

## **Compact magnetic cylinders - Series 32**

Product code: 32M2A063A115