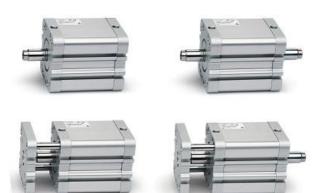

## **Compact magnetic cylinders - Series 32**

Product code: 32M2A063A120

Datasheet creation date: 08/03/2025 10:33

Check the most updated document online 3 click here

## **Compact magnetic cylinders - Series 32**

Product code: 32M2A063A120