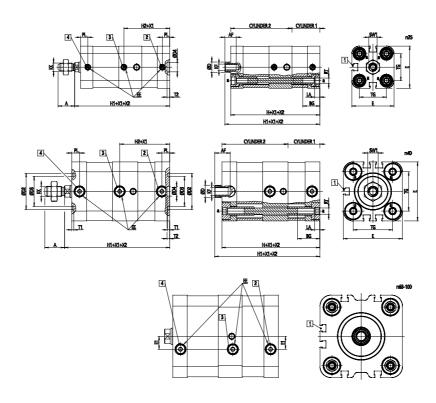

## DIMENSIONS

| A (mm)   | 22       |
|----------|----------|
| AF (mm)  | 16       |
| BG (mm)  | 18.5     |
| ØD (mm)  | 16       |
| D2 (mm)  | 45       |
| D3 (mm)  | 39       |
| D4 (mm)  | 12       |
| E (mm)   | 79.6     |
| EE       | G1/8     |
| E1 (mm)  | 12.5     |
| H (mm)   | 93       |
| H1 (mm)  | 101      |
| H2 (mm)  | 44.0     |
| KF       | M10      |
| KK       | M12X1.25 |
| LA (mm)  | 6        |
| PL (mm)  | 7.6      |
| SW1 (mm) | 13       |
| RT       | M8       |
| T1 (mm)  | 2        |
| T2 (mm)  | 3.0      |
| TG (mm)  | 56.5     |