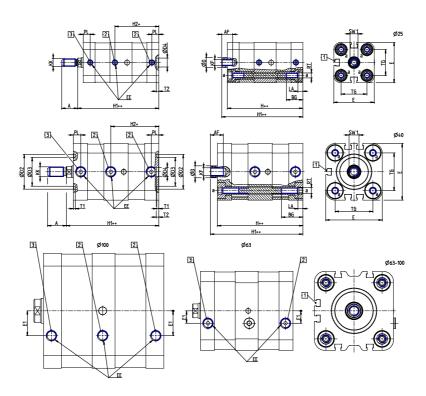

## DIMENSIONS

| A (mm)   | 22       |
|----------|----------|
| AF (mm)  | 16       |
| BG (mm)  | 18.5     |
| ØD (mm)  | 16       |
| D2 (mm)  | 45       |
| D3 (mm)  | 39       |
| D4 (mm)  | 12       |
| E (mm)   | 79.6     |
| EE       | G1/8     |
| E1 (mm)  | 12.5     |
| H (mm)   | 93       |
| H1 (mm)  | 101      |
| H2 (mm)  | 44.0     |
| KF       | M10      |
| KK (mm)  | M12X1.25 |
| LA (mm)  | 6        |
| PL (mm)  | 7.6      |
| RT       | M8       |
| SW1 (mm) | 13       |
| T1 (mm)  | 2        |
| T2 (mm)  | 3.0      |
| TG (mm)  | 56.5     |