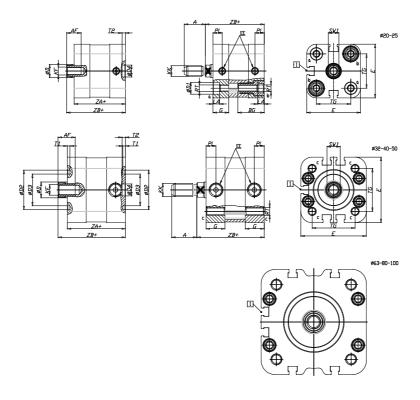

## DIMENSIONS

| A (mm)   | 22       |
|----------|----------|
| AF (mm)  | 16       |
| BG (mm)  | 0.0      |
| G (mm)   | 14       |
| Ø (mm)   | 16       |
| Ø (mm)   | 0        |
| D2 (mm)  | 45       |
| D3 (mm)  | 39       |
| D4 (mm)  | 12       |
| D5 (mm)  | 10       |
| D6 (mm)  | 22       |
| D7       | M6       |
| D8 (mm)  | 6        |
| E (mm)   | 79.6     |
| EE       | G1\8     |
| H (mm)   | 12       |
| KF       | M10      |
| KK       | M12x1,25 |
| LA (mm)  | 0        |
| L4 (mm)  | 50       |
| PL (mm)  | 7.6      |
| RT       | M8       |
| SW1 (mm) | 13       |

| T1 (mm) | 2    |
|---------|------|
| T2 (mm) | 4    |
| T3 (mm) | 7    |
| TG (mm) | 56.5 |
| ZA (mm) | 49.0 |
| ZB (mm) | 57.0 |
| ZC (mm) | 65   |