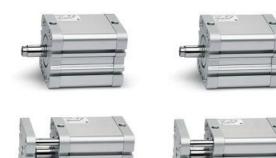

## **Compact magnetic cylinders - Series 32**

Product code: 32M2A063A175

Datasheet creation date: 08/03/2025 10:34

Check the most updated document online 3 click here

## **Compact magnetic cylinders - Series 32**

Product code: 32M2A063A175