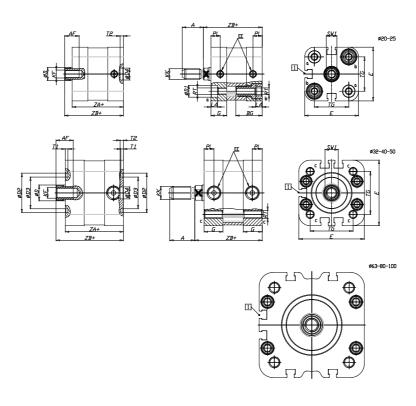

## DIMENSIONS

| A (mm)   | 22       |
|----------|----------|
| AF (mm)  | 16       |
| BG (mm)  | 0.0      |
| G (mm)   | 14       |
| Ø (mm)   | 16       |
| Ø (mm)   | 0        |
| D2 (mm)  | 45       |
| D3 (mm)  | 39       |
| D4 (mm)  | 12       |
| D5 (mm)  | 10       |
| D6 (mm)  | 22       |
| D7       | M6       |
| D8 (mm)  | 6        |
| E (mm)   | 79.6     |
| EE       | G1\8     |
| H (mm)   | 12       |
| KF       | M10      |
| KK       | M12x1,25 |
| LA (mm)  | 0        |
| L4 (mm)  | 50       |
| PL (mm)  | 7.6      |
| RT       | M8       |
| SW1 (mm) | 13       |

| 2    |
|------|
| 4    |
| 7    |
| 56.5 |
| 49.0 |
| 57.0 |
| 65   |
|      |