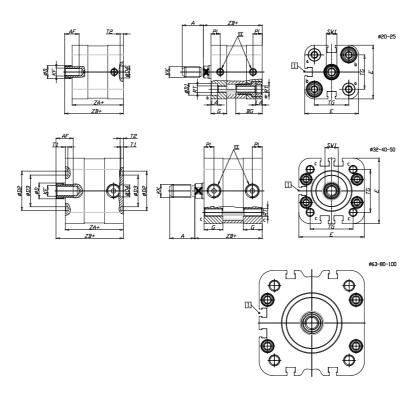

## **DIMENSIONS**

| A (mm)   | 22       |
|----------|----------|
| AF (mm)  | 16       |
| BG (mm)  | 0.0      |
| G (mm)   | 14       |
| Ø (mm)   | 16       |
| Ø (mm)   | 0        |
| D2 (mm)  | 45       |
| D3 (mm)  | 39       |
| D4 (mm)  | 12       |
| D5 (mm)  | 10       |
| D6 (mm)  | 22       |
| D7       | M6       |
| D8 (mm)  | 6        |
| E (mm)   | 79.6     |
| EE       | G1\8     |
| H (mm)   | 12       |
| KF       | M10      |
| KK       | M12x1,25 |
| LA (mm)  | 0        |
| L4 (mm)  | 50       |
| PL (mm)  | 7.6      |
| RT       | M8       |
| SW1 (mm) | 13       |

| T1 (mm) | 2    |
|---------|------|
| T2 (mm) | 4    |
| T3 (mm) | 7    |
| TG (mm) | 56.5 |
| ZA (mm) | 49.0 |
| ZB (mm) | 57.0 |
| ZC (mm) | 65   |