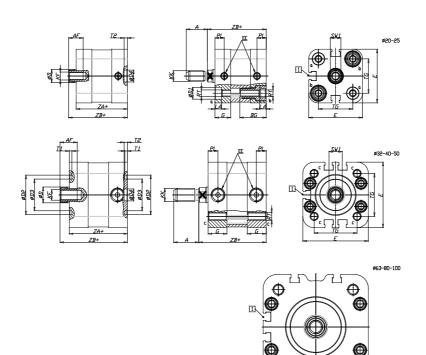

### DIMENSIONS

| A (mm)   | 22       |
|----------|----------|
| AF (mm)  | 16       |
| BG (mm)  | 0.0      |
| G (mm)   | 14       |
| Ø (mm)   | 16       |
| Ø (mm)   | 0        |
| D2 (mm)  | 45       |
| D3 (mm)  | 39       |
| D4 (mm)  | 12       |
| D5 (mm)  | 10       |
| D6 (mm)  | 22       |
| D7       | M6       |
| D8 (mm)  | 6        |
| E (mm)   | 79.6     |
| EE       | G1\8     |
| H (mm)   | 12       |
| KF       | M10      |
| кк       | M12x1,25 |
| LA (mm)  | 0        |
| L4 (mm)  | 50       |
| PL (mm)  | 7.6      |
| RT       | M8       |
| SW1 (mm) | 13       |

| T1 (mm) | 2    |
|---------|------|
| T2 (mm) | 4    |
| T3 (mm) | 7    |
| TG (mm) | 56.5 |
| ZA (mm) | 49.0 |
| ZB (mm) | 57.0 |
| ZC (mm) | 65   |

Ð

5

 $\oplus$ 

 $\Box$