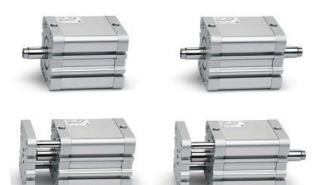

## **Compact magnetic cylinders - Series 32**

Product code: 32M2A063A200W

Datasheet creation date: 08/03/2025 10:34

Check the most updated document online 3 click here

## **Compact magnetic cylinders - Series 32**

Product code: 32M2A063A200W