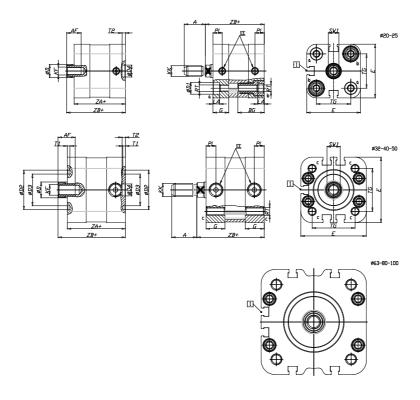

## DIMENSIONS

| A (mm)   | 22       |
|----------|----------|
| AF (mm)  | 16       |
| BG (mm)  | 0.0      |
| G (mm)   | 14       |
| Ø (mm)   | 16       |
| Ø (mm)   | 0        |
| D2 (mm)  | 45       |
| D3 (mm)  | 39       |
| D4 (mm)  | 12       |
| D5 (mm)  | 10       |
| D6 (mm)  | 22       |
| D7       | M6       |
| D8 (mm)  | 6        |
| E (mm)   | 79.6     |
| EE       | G1\8     |
| H (mm)   | 12       |
| KF       | M10      |
| KK       | M12x1,25 |
| LA (mm)  | 0        |
| L4 (mm)  | 50       |
| PL (mm)  | 7.6      |
| RT       | M8       |
| SW1 (mm) | 13       |

| 2    |
|------|
| 4    |
| 7    |
| 56.5 |
| 49.0 |
| 57.0 |
| 65   |
|      |