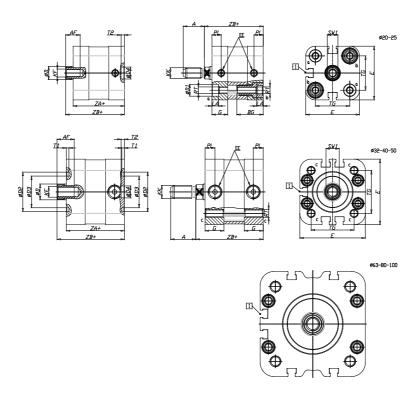

## DIMENSIONS

| A (mm)   | 22       |
|----------|----------|
| AF (mm)  | 16       |
| BG (mm)  | 0.0      |
| G (mm)   | 14       |
| Ø (mm)   | 16       |
| Ø (mm)   | 0        |
| D2 (mm)  | 45       |
| D3 (mm)  | 39       |
| D4 (mm)  | 12       |
| D5 (mm)  | 10       |
| D6 (mm)  | 22       |
| D7       | M6       |
| D8 (mm)  | 6        |
| E (mm)   | 79.6     |
| EE       | G1\8     |
| H (mm)   | 12       |
| KF       | M10      |
| KK       | M12x1,25 |
| LA (mm)  | 0        |
| L4 (mm)  | 50       |
| PL (mm)  | 7.6      |
| RT       | M8       |
| SW1 (mm) | 13       |

| T1 (mm) | 2    |
|---------|------|
| T2 (mm) | 4    |
| T3 (mm) | 7    |
| TG (mm) | 56.5 |
| ZA (mm) | 49.0 |
| ZB (mm) | 57.0 |
| ZC (mm) | 65   |