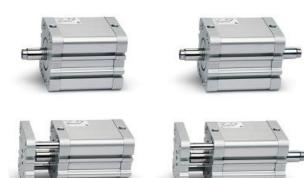

## **Compact magnetic cylinders - Series 32**

Product code: 32M2A063A275

Datasheet creation date: 08/03/2025 10:34

Check the most updated document online 3 click here

## **Compact magnetic cylinders - Series 32**

Product code: 32M2A063A275