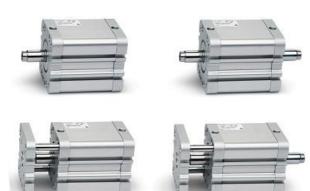

## **Compact magnetic cylinders - Series 32**

Product code: 32M2A063A280

Datasheet creation date: 08/03/2025 10:34

Check the most updated document online 3 click here

## **Compact magnetic cylinders - Series 32**

Product code: 32M2A063A280