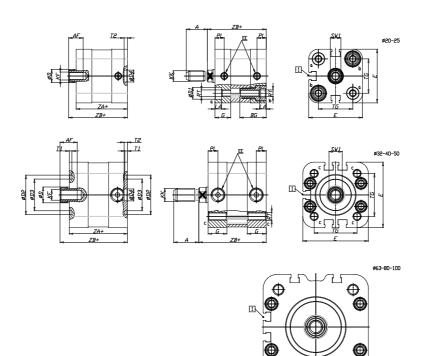

### DIMENSIONS

| A (mm)   | 22       |
|----------|----------|
| AF (mm)  | 16       |
| BG (mm)  | 0.0      |
| G (mm)   | 14       |
| Ø (mm)   | 16       |
| Ø (mm)   | 0        |
| D2 (mm)  | 45       |
| D3 (mm)  | 39       |
| D4 (mm)  | 12       |
| D5 (mm)  | 10       |
| D6 (mm)  | 22       |
| D7       | M6       |
| D8 (mm)  | 6        |
| E (mm)   | 79.6     |
| EE       | G1\8     |
| H (mm)   | 12       |
| KF       | M10      |
| кк       | M12x1,25 |
| LA (mm)  | 0        |
| L4 (mm)  | 50       |
| PL (mm)  | 7.6      |
| RT       | M8       |
| SW1 (mm) | 13       |

| T1 (mm) | 2    |
|---------|------|
| T2 (mm) | 4    |
| T3 (mm) | 7    |
| TG (mm) | 56.5 |
| ZA (mm) | 49.0 |
| ZB (mm) | 57.0 |
| ZC (mm) | 65   |

Ð

5

 $\oplus$ 

 $\Box$