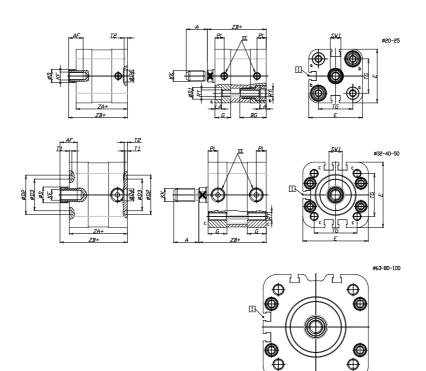

### DIMENSIONS

| A (mm)   | 22       |
|----------|----------|
| AF (mm)  | 16       |
| BG (mm)  | 0.0      |
| G (mm)   | 14       |
| Ø (mm)   | 16       |
| Ø (mm)   | 0        |
| D2 (mm)  | 45       |
| D3 (mm)  | 39       |
| D4 (mm)  | 12       |
| D5 (mm)  | 10       |
| D6 (mm)  | 22       |
| D7       | M6       |
| D8 (mm)  | 6        |
| E (mm)   | 79.6     |
| EE       | G1\8     |
| H (mm)   | 12       |
| KF       | M10      |
| КК       | M12x1,25 |
| LA (mm)  | 0        |
| L4 (mm)  | 50       |
| PL (mm)  | 7.6      |
| RT       | M8       |
| SW1 (mm) | 13       |

| T1 (mm) | 2    |
|---------|------|
| T2 (mm) | 4    |
| T3 (mm) | 7    |
| TG (mm) | 56.5 |
| ZA (mm) | 49.0 |
| ZB (mm) | 57.0 |
| ZC (mm) | 65   |

5

 $\Box$