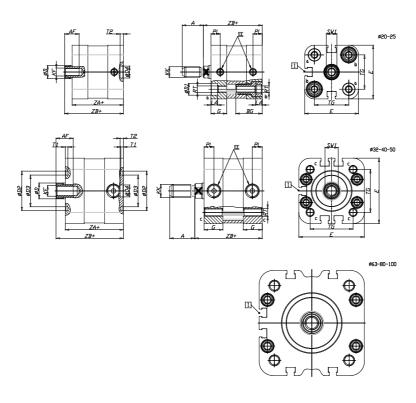

## **DIMENSIONS**

| A (mm)   | 22       |
|----------|----------|
| AF (mm)  | 16       |
| BG (mm)  | 0.0      |
| G (mm)   | 14       |
| Ø (mm)   | 16       |
| Ø (mm)   | 0        |
| D2 (mm)  | 45       |
| D3 (mm)  | 39       |
| D4 (mm)  | 12       |
| D5 (mm)  | 10       |
| D6 (mm)  | 22       |
| D7       | M6       |
| D8 (mm)  | 6        |
| E (mm)   | 79.6     |
| EE       | G1\8     |
| H (mm)   | 12       |
| KF       | M10      |
| KK       | M12x1,25 |
| LA (mm)  | 0        |
| L4 (mm)  | 50       |
| PL (mm)  | 7.6      |
| RT       | M8       |
| SW1 (mm) | 13       |

| 2    |
|------|
| 4    |
| 7    |
| 56.5 |
| 49.0 |
| 57.0 |
| 65   |
|      |