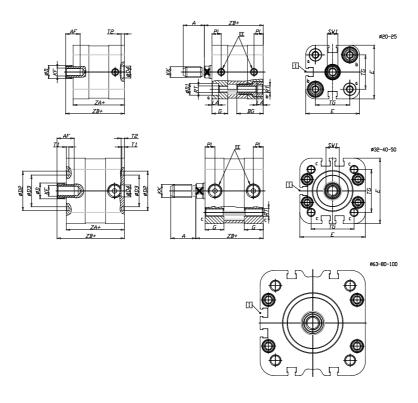

## DIMENSIONS

| A (mm)   | 28      |
|----------|---------|
| AF (mm)  | 20      |
| BG (mm)  | 0.0     |
| G (mm)   | 18      |
| Ø (mm)   | 25      |
| Ø (mm)   | 0       |
| D2 (mm)  | 55      |
| D3 (mm)  | 49      |
| D4 (mm)  | 12      |
| D5 (mm)  | 12      |
| D6 (mm)  | 24      |
| D7       | M10     |
| D8 (mm)  | 10      |
| E (mm)   | 115.6   |
| EE       | G1\8    |
| H (mm)   | 14      |
| KF       | M12     |
| KK       | M16x1,5 |
| LA (mm)  | 0       |
| L4 (mm)  | 80      |
| PL (mm)  | 8.0     |
| RT       | M10     |
| SW1 (mm) | 22      |

| T1 (mm) | 2    |
|---------|------|
| T2 (mm) | 4    |
| T3 (mm) | 10.5 |
| TG (mm) | 89.0 |
| ZA (mm) | 67.0 |
| ZB (mm) | 76.7 |
| ZC (mm) | 86.4 |