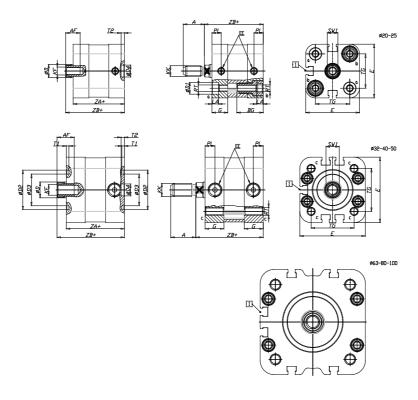

## DIMENSIONS

| A (mm)   | 28      |
|----------|---------|
| AF (mm)  | 20      |
| BG (mm)  | 0.0     |
| G (mm)   | 18      |
| Ø (mm)   | 25      |
| Ø (mm)   | 0       |
| D2 (mm)  | 55      |
| D3 (mm)  | 49      |
| D4 (mm)  | 12      |
| D5 (mm)  | 12      |
| D6 (mm)  | 24      |
| D7       | M10     |
| D8 (mm)  | 10      |
| E (mm)   | 115.6   |
| EE       | G1\8    |
| H (mm)   | 14      |
| KF       | M12     |
| KK       | M16x1,5 |
| LA (mm)  | 0       |
| L4 (mm)  | 80      |
| PL (mm)  | 8.0     |
| RT       | M10     |
| SW1 (mm) | 22      |

| T1 (mm) | 2    |
|---------|------|
| T2 (mm) | 4    |
| T3 (mm) | 10.5 |
| TG (mm) | 89.0 |
| ZA (mm) | 67.0 |
| ZB (mm) | 76.7 |
| ZC (mm) | 86.4 |