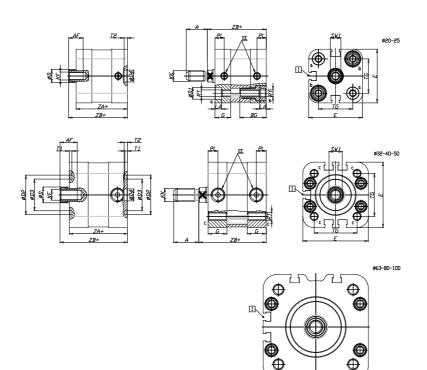

## DIMENSIONS

| A (mm)   | 28      |
|----------|---------|
| AF (mm)  | 20      |
| BG (mm)  | 0.0     |
| G (mm)   | 18      |
| Ø (mm)   | 25      |
| Ø (mm)   | 0       |
| D2 (mm)  | 55      |
| D3 (mm)  | 49      |
| D4 (mm)  | 12      |
| D5 (mm)  | 12      |
| D6 (mm)  | 24      |
| D7       | M10     |
| D8 (mm)  | 10      |
| E (mm)   | 115.6   |
| EE       | G1\8    |
| H (mm)   | 14      |
| KF       | M12     |
| кк       | M16x1,5 |
| LA (mm)  | 0       |
| L4 (mm)  | 80      |
| PL (mm)  | 8.0     |
| RT       | M10     |
| SW1 (mm) | 22      |

| T1 (mm) | 2    |
|---------|------|
| T2 (mm) | 4    |
| T3 (mm) | 10.5 |
| TG (mm) | 89.0 |
| ZA (mm) | 67.0 |
| ZB (mm) | 76.7 |
| ZC (mm) | 86.4 |