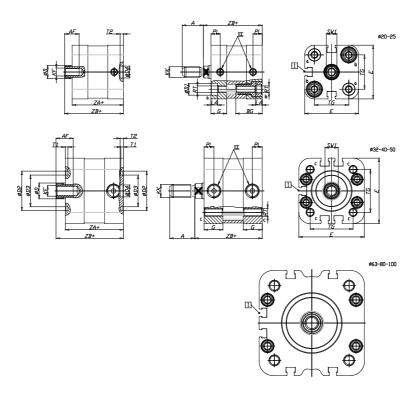

## DIMENSIONS

| A (mm)   | 28      |
|----------|---------|
| AF (mm)  | 20      |
| BG (mm)  | 0.0     |
| G (mm)   | 18      |
| Ø (mm)   | 25      |
| Ø (mm)   | 0       |
| D2 (mm)  | 55      |
| D3 (mm)  | 49      |
| D4 (mm)  | 12      |
| D5 (mm)  | 12      |
| D6 (mm)  | 24      |
| D7       | M10     |
| D8 (mm)  | 10      |
| E (mm)   | 115.6   |
| EE       | G1\8    |
| H (mm)   | 14      |
| KF       | M12     |
| KK       | M16x1,5 |
| LA (mm)  | 0       |
| L4 (mm)  | 80      |
| PL (mm)  | 8.0     |
| RT       | M10     |
| SW1 (mm) | 22      |

| T1 (mm) | 2    |
|---------|------|
| T2 (mm) | 4    |
| T3 (mm) | 10.5 |
| TG (mm) | 89.0 |
| ZA (mm) | 67.0 |
| ZB (mm) | 76.7 |
| ZC (mm) | 86.4 |