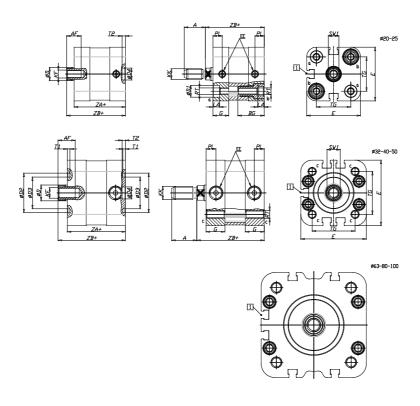

## DIMENSIONS

| A (mm)   | 28      |
|----------|---------|
| AF (mm)  | 20      |
| BG (mm)  | 0.0     |
| G (mm)   | 18      |
| Ø (mm)   | 25      |
| Ø (mm)   | 0       |
| D2 (mm)  | 55      |
| D3 (mm)  | 49      |
| D4 (mm)  | 12      |
| D5 (mm)  | 12      |
| D6 (mm)  | 24      |
| D7       | M10     |
| D8 (mm)  | 10      |
| E (mm)   | 115.6   |
| EE       | G1\8    |
| H (mm)   | 14      |
| KF       | M12     |
| KK       | M16x1,5 |
| LA (mm)  | 0       |
| L4 (mm)  | 80      |
| PL (mm)  | 8.0     |
| RT       | M10     |
| SW1 (mm) | 22      |

| 2    |
|------|
| 4    |
| 10.5 |
| 89.0 |
| 67.0 |
| 76.7 |
| 86.4 |
|      |