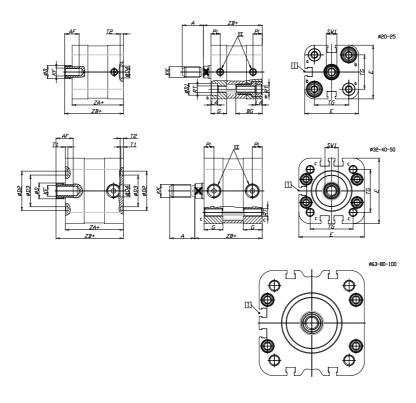

## **DIMENSIONS**

| A (mm)   | 28      |
|----------|---------|
| AF (mm)  | 20      |
| BG (mm)  | 0.0     |
| G (mm)   | 18      |
| Ø (mm)   | 25      |
| Ø (mm)   | 0       |
| D2 (mm)  | 55      |
| D3 (mm)  | 49      |
| D4 (mm)  | 12      |
| D5 (mm)  | 12      |
| D6 (mm)  | 24      |
| D7       | M10     |
| D8 (mm)  | 10      |
| E (mm)   | 115.6   |
| EE       | G1\8    |
| H (mm)   | 14      |
| KF       | M12     |
| KK       | M16x1,5 |
| LA (mm)  | 0       |
| L4 (mm)  | 80      |
| PL (mm)  | 8.0     |
| RT       | M10     |
| SW1 (mm) | 22      |

| T1 (mm) | 2    |
|---------|------|
| T2 (mm) | 4    |
| T3 (mm) | 10.5 |
| TG (mm) | 89.0 |
| ZA (mm) | 67.0 |
| ZB (mm) | 76.7 |
| ZC (mm) | 86.4 |