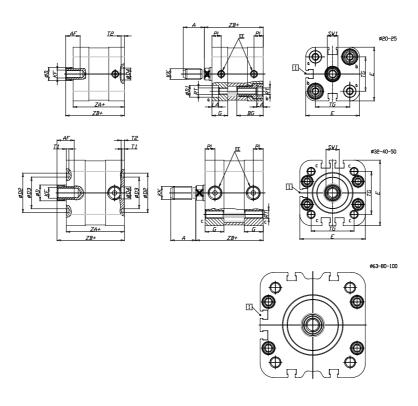

## **DIMENSIONS**

| A (mm)   | 28      |
|----------|---------|
| AF (mm)  | 20      |
| BG (mm)  | 0.0     |
| G (mm)   | 18      |
| Ø (mm)   | 25      |
| Ø (mm)   | 0       |
| D2 (mm)  | 55      |
| D3 (mm)  | 49      |
| D4 (mm)  | 12      |
| D5 (mm)  | 12      |
| D6 (mm)  | 24      |
| D7       | M10     |
| D8 (mm)  | 10      |
| E (mm)   | 115.6   |
| EE       | G1\8    |
| H (mm)   | 14      |
| KF       | M12     |
| KK       | M16x1,5 |
| LA (mm)  | 0       |
| L4 (mm)  | 80      |
| PL (mm)  | 8.0     |
| RT       | M10     |
| SW1 (mm) | 22      |

| T1 (mm) | 2    |
|---------|------|
| T2 (mm) | 4    |
| T3 (mm) | 10.5 |
| TG (mm) | 89.0 |
| ZA (mm) | 67.0 |
| ZB (mm) | 76.7 |
| ZC (mm) | 86.4 |